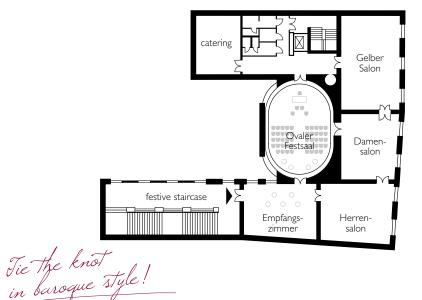

### Marriage at Palais Daun-Kinsky:

- Exclusive use of the Ovaler Festsaal and reception room for max. of three hours
- Floral arrangements on the registrar's table
- · Welcome signage at the entrance
- · A member of staff will be present

|                 | m² | l    | w   | h   |    |     |    |    |    | 000 000 |
|-----------------|----|------|-----|-----|----|-----|----|----|----|---------|
| OVALER FESTSAAL | 90 | 12,1 | 9,3 | 10  | 96 | 100 | 33 | 30 | 54 | 130     |
| HERRENSALON     | 63 | 9,5  | 6,7 | 5,7 | 40 | 50  | 18 | 24 | 24 | 60      |
| DAMENSALON      | 55 | 7,7  | 7,2 | 5,7 | 32 | 40  | 18 | 18 | 18 | 40      |
| GELBER SALON    | 80 | 11,3 | 7,1 | 5,7 | 56 | 70  | 33 | 30 | 42 | 84      |