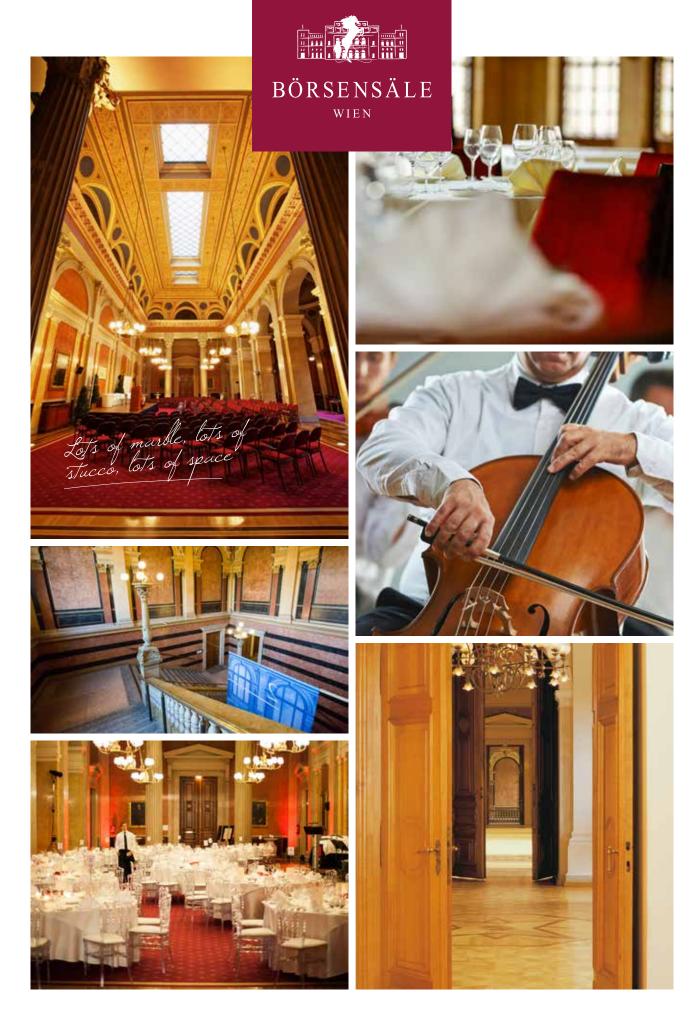

The event venue on the Ringstrasse.

Whichever way you look at it, it's hard to imagine a prettier place to buy and sell stocks and shares – it seems far too beautiful for filthy lucre! Which is why the Vienna Stock Exchange was moved out, and the magnificent trading rooms in this monumental building on the Ringstrasse boulevard are now available for you to use.

For six years architects Theophil von Hansen and Carl Tietz worked tirelessly on this Neo-Renaissance masterpiece, which was completed in 1877. Oceans of marble, acres of stucco, forests of columns and no end of space. Ideal for press conferences, presentations, dinners and cocktail receptions.

And a concert venue with acoustics as pure as this Temple of Mammon is a rare thing indeed. Anyone who wants to give their guests a real culinary treat can either use the excellent Palais gastronomy catering team, or alternatively commission the services of their own caterers. We know which we would choose!