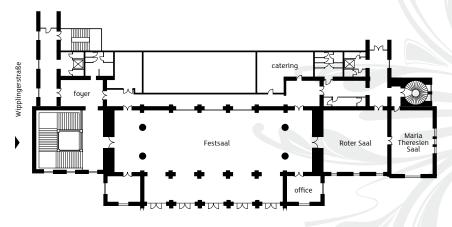

The event venue on the Ringstrasse!

| •                    | m²  | l    | w    | h   |     |     |    | 00000 |     | 000 000 |
|----------------------|-----|------|------|-----|-----|-----|----|-------|-----|---------|
| FESTSAAL             | 272 | 25,6 | 10,6 | 13  | 200 | 380 | 80 | 80    | 150 | 260     |
| FESTSAAL & ARKADEN   | 548 | 25,6 | 16,9 | -   | 252 | 450 |    | -     | -   | 350     |
| ROTER SAAL           | 120 | 12   | 11   | 5,5 | 72  | 120 | 40 | 40    | 60  | 100     |
| MARIA THERESIEN SAAL | 80  | 6,2  | 11   | 3,9 | 36  | 60  | 25 | 20    | 40  | 70      |